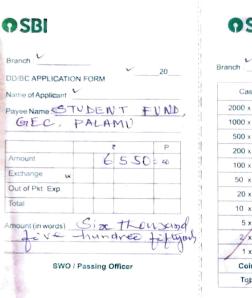

## FOr - All Catagery DEMAND DRAFT / BANKER'S CHEQUE APPLICATION FORM OSBI DD / BC Number PLEASE ISSUE A Demand Draft Banker's Cheque Against Cash Cheque Debit My A/c No. 20 Cash k 7 PALAMU STUDENT FUND, GEC Amount Amount (in words) SZZ TROWARD for Exchange 6551=61 hundred fifty only Out of Pocket Expr. Payable at DALTONGANJ 00061 Total Mobile / Telephone : Name & Address of Applicant E-Mail PAN No. Signature of Applicant FOR BRANCH USE ONLY Credit : Bills Pavable A/c. DD / BC Issued (Rupees in words) Authorised Signatory/ies (Branch SWO / Passing Officer) Acknowledgement from the customer after receipt of the instrument